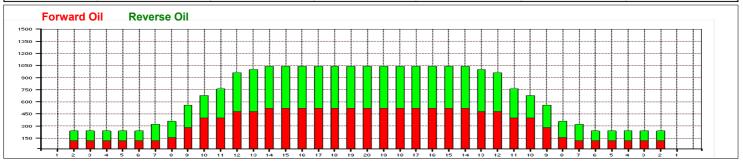

## Osterturnier\_2023

55

41 Feet Oil Pattern Distance: **Reverse Brush Drop:** 41 Oil Per Board: 40 uL **Forward Oil Total:** Reverse Oil Total: **Volume Oil Total:** 12.6 mL 12.6 mL 25.2 mL Forward Boards Crossed: 315 Boards Reverse Boards Crossed: 315 Boards **Total Boards Crossed:** 630 Boards