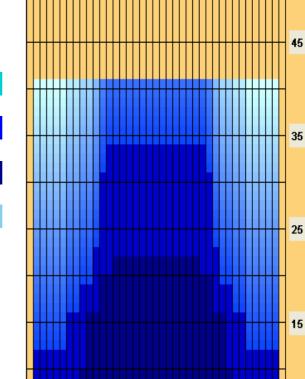

## Osterturnier\_2023

55

41 Feet Oil Pattern Distance: **Reverse Brush Drop:** 41 Oil Per Board: 40 uL **Forward Oil Total:** Reverse Oil Total: **Volume Oil Total:** 12.6 mL 12.6 mL 25.2 mL Forward Boards Crossed: 315 Boards Reverse Boards Crossed: 315 Boards **Total Boards Crossed:** 630 Boards