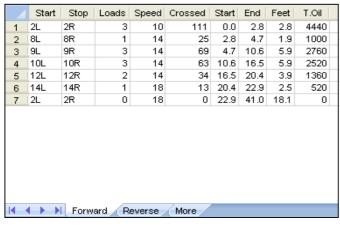

|                      | Start | Stop | Loads | Speed | Crossed | Start | End  | Feet | T.Oil |  |  |
|----------------------|-------|------|-------|-------|---------|-------|------|------|-------|--|--|
| 1                    | 2L    | 2R   | 0     | 30    | 0       | 41.0  | 34.0 | -7.0 | 0     |  |  |
| 2                    | 13L   | 13R  | 1     | 22    | 15      |       | 30.9 | -3.1 | 600   |  |  |
| 3                    | 12L   | 12R  | 3     | 18    | 51      | 30.9  | 23.3 | -7.6 | 2040  |  |  |
| 4                    | 11L   | 11B  | 2     | 14    | 38      |       | 19.4 | -3.9 | 1520  |  |  |
| 5                    | 9L    | 9R   | 2     | 14    | 46      | 19.4  | 15.5 | -3.9 | 1840  |  |  |
| 6                    | 7L    | 7R   | 2     | 14    | 54      | 15.5  | 11.6 | -3.9 | 2160  |  |  |
| 7                    | 2L    | 2R   | 3     | 10    | 111     | 11.6  | 7.4  | -4.2 | 4440  |  |  |
| 8                    | 2L    | 2R   | 0     | 10    | 0       | 7.4   | 0.0  | -7.4 | 0     |  |  |
|                      |       |      |       |       |         |       |      |      |       |  |  |
|                      |       |      |       |       |         |       |      |      |       |  |  |
|                      |       |      |       |       |         |       |      |      |       |  |  |
|                      |       |      |       |       |         |       |      |      |       |  |  |
|                      |       |      |       |       |         |       |      |      |       |  |  |
|                      |       |      |       |       |         |       |      |      |       |  |  |
|                      |       |      |       |       |         |       |      |      |       |  |  |
| Forward Reverse More |       |      |       |       |         |       |      |      |       |  |  |