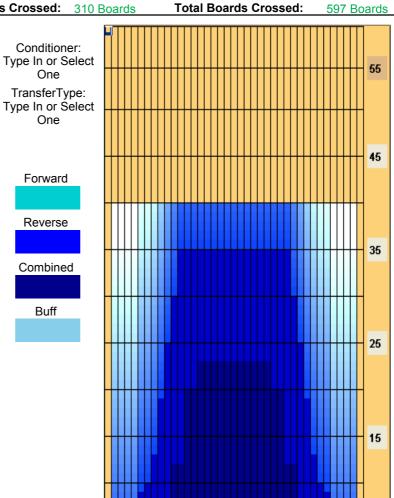

## Osterturnier\_2019\_LB

Oil Pattern Distance:40 FeetReverse Brush Drop:40 ULForward Oil Total:11.48 mLReverse Oil Total:12.4 mLVolume Oil Total:23.88 mLForward Boards Crossed:287 BoardsReverse Boards Crossed:310 BoardsTotal Boards Crossed:597 Boards