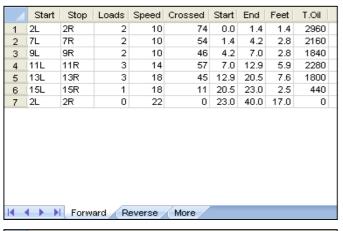

## Osterturnier\_2019\_LB

Oil Pattern Distance:40 FeetReverse Brush Drop:40 ULForward Oil Total:11.48 mLReverse Oil Total:12.4 mLVolume Oil Total:23.88 mLForward Boards Crossed:287 BoardsReverse Boards Crossed:310 BoardsTotal Boards Crossed:597 Boards