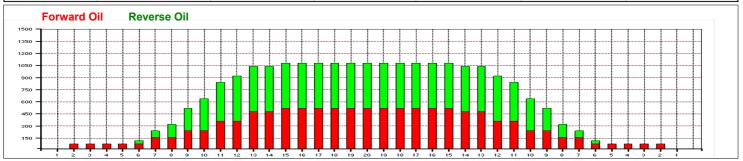

## Osterturnier\_2019\_LB

Oil Pattern Distance:40 FeetReverse Brush Drop:40 ULForward Oil Total:11.48 mLReverse Oil Total:12.4 mLVolume Oil Total:23.88 mLForward Boards Crossed:287 BoardsReverse Boards Crossed:310 BoardsTotal Boards Crossed:597 Boards